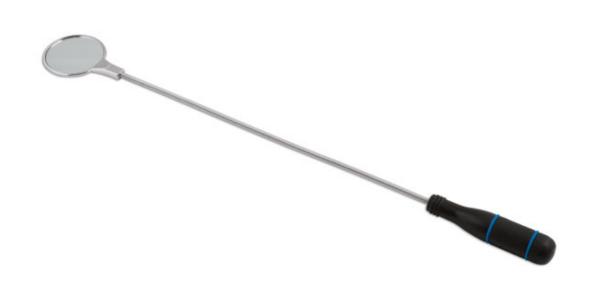

## **Flexible Inspection Mirror**

Inspection mirror with 60mm diameter lens and 315mm flexible shaft, ideal for hard to reach areas, including under vehicle and engine bays. There is a composite handle for excellent grip and the flexible shaft can be bent to any shape, offering good visibility of concealed areas. A useful tool for a wide variety of vehicle servicing and maintenance jobs.

## **Additional Information**

- Flexible shaft inspection mirror.
- Flexible shaft allows mirror to be angled offering excellent visibility in restricted areas.
- Mirror: 60mm diameter.
- · Tool length: 315mm.
- · Composite handle for durability & comfort.